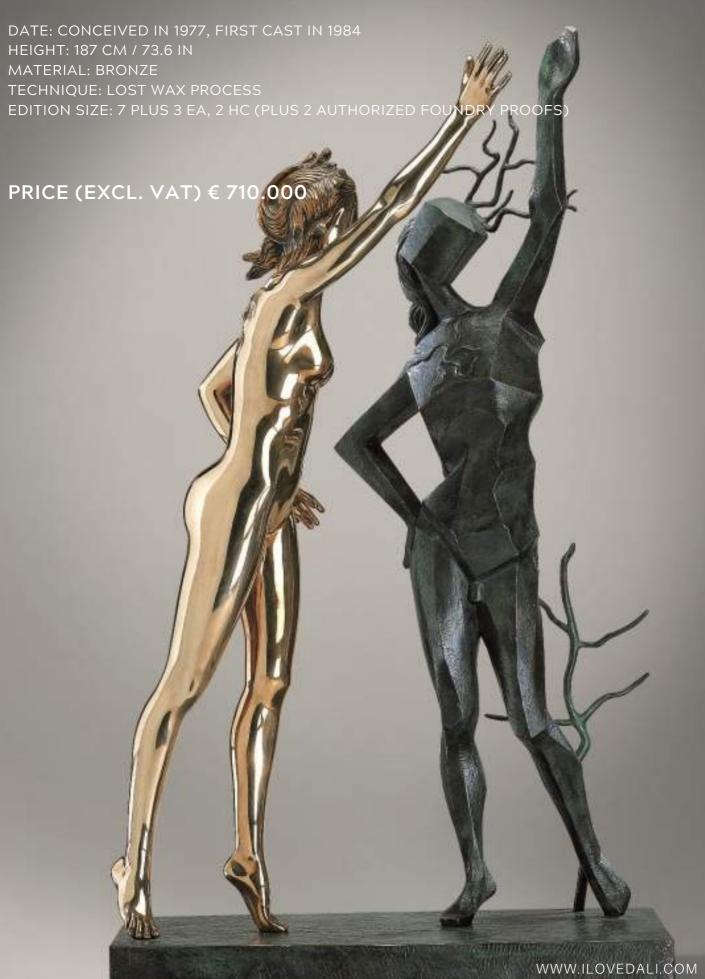

#### NOBILITY OF TIME

DATE: CONCEIVED IN 1977, FIRST CAST IN 1984

HEIGHT: 154 CM / 60.6 IN MATERIAL: BRONZE

TECHNIQUE: LOST WAX PROCESS

EDITION SIZE: 7 PLUS 3 EA, 2 HC (PLUS 2 AUTHORIZED FOUNDRY PROOFS)