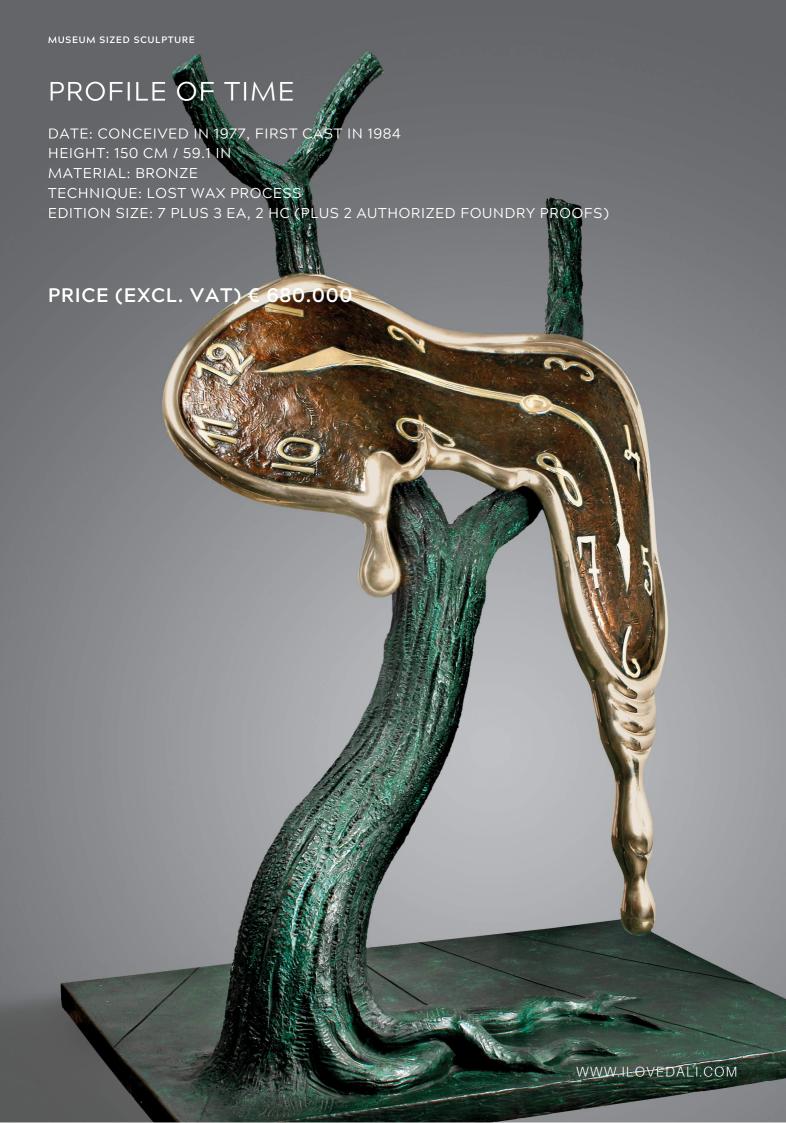

#### NOBILITY OF TIME

DATE: CONCEIVED IN 1977, FIRST CAST IN 1984

HEIGHT: 154 CM / 60.6 IN MATERIAL: BRONZE

TECHNIQUE: LOST WAX PROCESS

EDITION SIZE: 7 PLUS 3 EA, 2 HC (PLUS 2 AUTHORIZED FOUNDRY PROOFS)