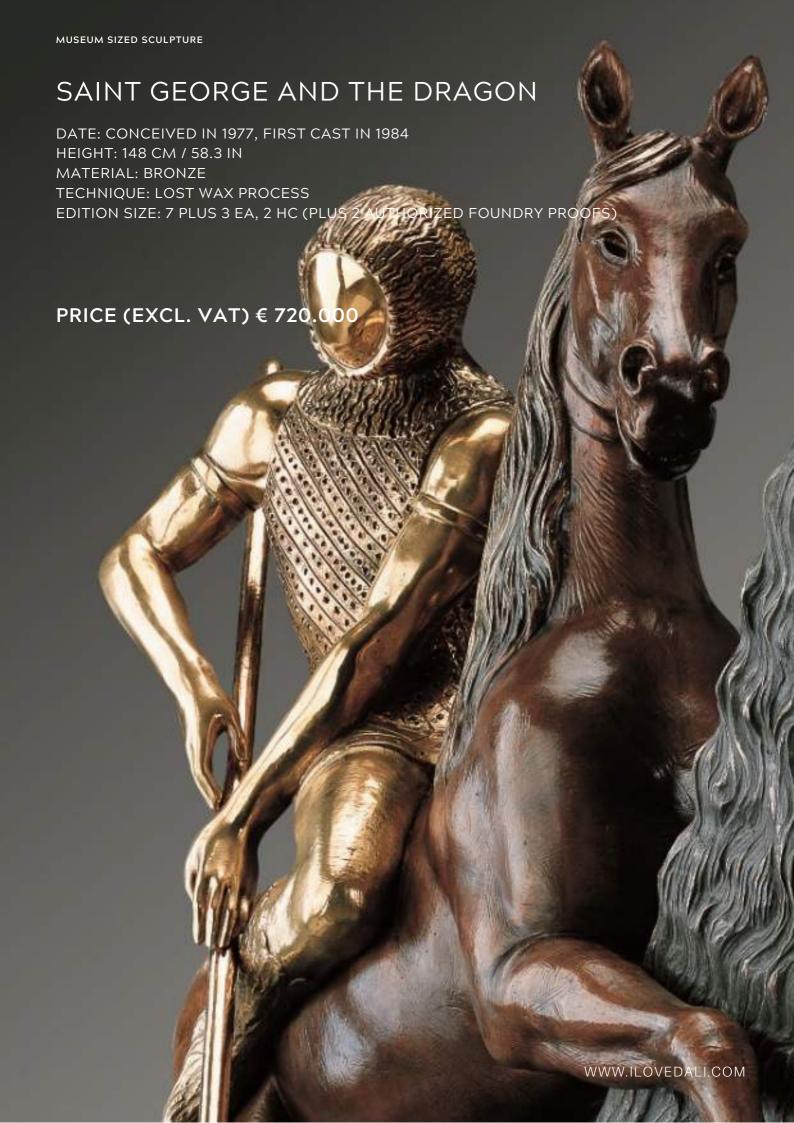

#### SURREALIST WARRIOR

DATE: CONCEIVED IN 1971, FIRST CAST IN 1984

HEIGHT: 167 CM / 65.7 IN MATERIAL: BRONZE