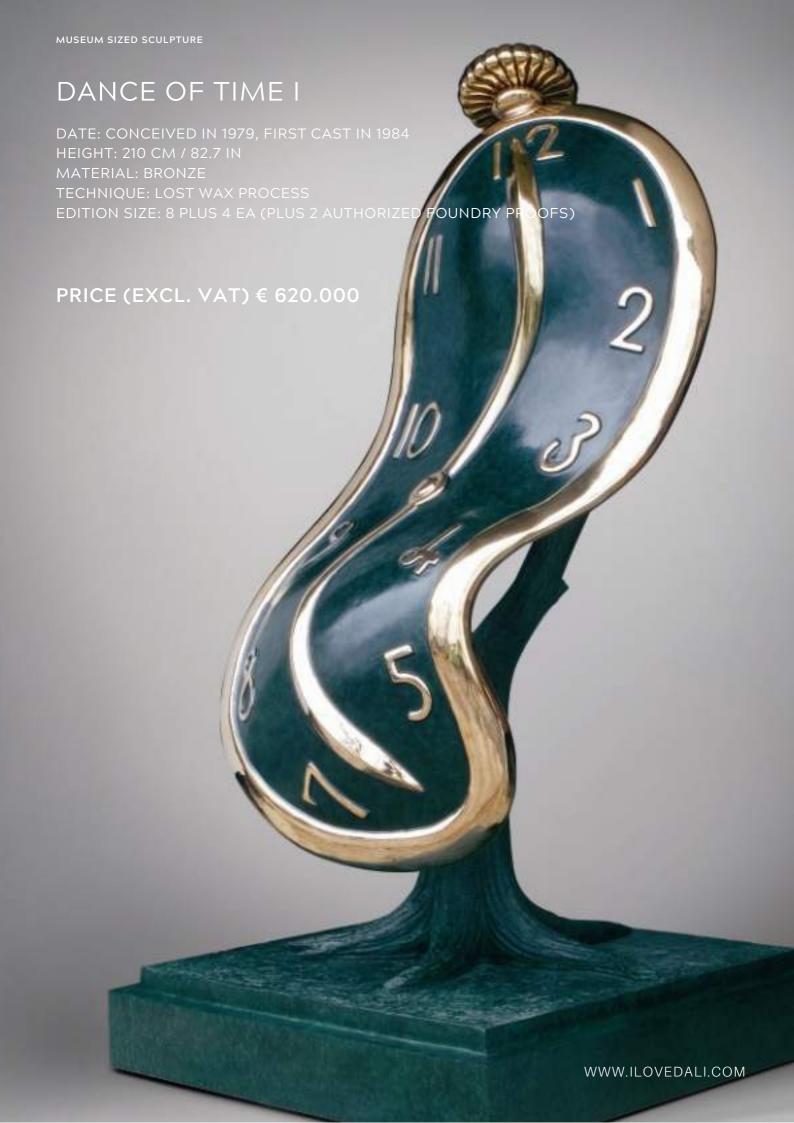

### DANCE OF TIME II

DATE: CONCEIVED IN 1979, FIRST CAST IN 1984

HEIGHT: 150 CM / 59.1 IN MATERIAL: BRONZE

TECHNIQUE: LOST WAX PROCESS