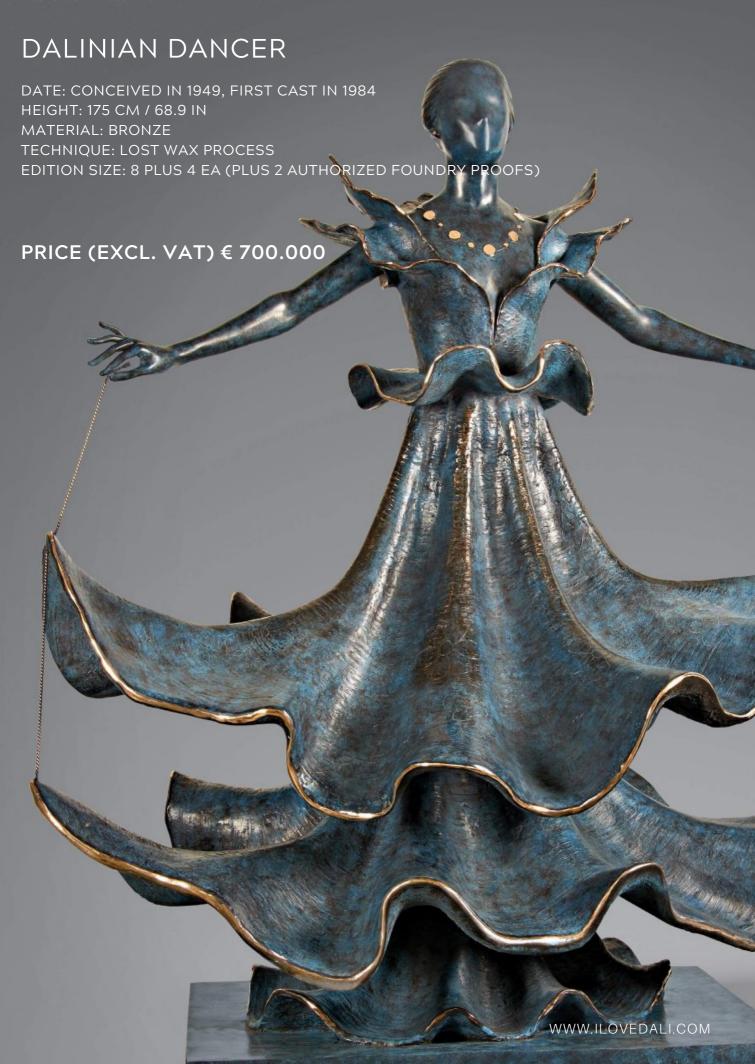

#### ADAM AND EVE

DATE: CONCEIVED IN 1968, FIRST CAST IN 1984

HEIGHT: 200 CM / 78.7 IN

MATERIAL: BRONZE

TECHNIQUE: LOST WAX PROCESS

EDITION SIZE: 8 PLUS 4 EA (PLUS 2 AUTHORIZED FOUNDRY PROOFS)

**PRICE (EXCL. VAT) € 750.000** 



# ALICE IN WONDERLAND

DATE: CONCEIVED IN 1977, FIRST CAST IN 1984 HEIGHT: 227 CM / 89.4 IN

MATERIAL: BRONZE
TECHNIQUE: LOST WAX PROCESS
EDITION SIZE: 7 PLUS 3 EA, 2 HC (PLUS 2 AUTHORIZED FOUNDRY PROOFS)

PRICE (EXCL. VAT) € 950.000



### CABINET ANTHROPOMORPHIQUE

DATE: CONCEIVED AND FIRST CAST IN 1982

HEIGHT: 96 CM / 37.8 IN MATERIAL: BRONZE

TECHNIQUE: LOST WAX PROCESS

EDITION SIZE: 11 PLUS 1 EA

PRICE (EXCL. VAT) € 800.000







### DANCE OF TIME II

DATE: CONCEIVED IN 1979, FIRST CAST IN 1984

HEIGHT: 150 CM / 59.1 IN MATERIAL: BRONZE

TECHNIQUE: LOST WAX PROCESS



#### DANCE OF TIME III





#### HOMAGE TO TERPSICHORE





#### LADY GODIVA WITH BUTTERFLIES

DATE: CONCEIVED IN 1976, FIRST CAST IN 1984

HEIGHT: 167 CM / 65.7 IN

MATERIAL: BRONZE

TECHNIQUE: LOST WAX PROCESS

EDITION SIZE: 8 PLUS 4 EA (PLUS 2 AUTHORIZED FOUNDRY PROOFS)



#### MAN WITH BUTTERFLY



#### NOBILITY OF TIME

DATE: CONCEIVED IN 1977, FIRST CAST IN 1984

HEIGHT: 154 CM / 60.6 IN MATERIAL: BRONZE

TECHNIQUE: LOST WAX PROCESS

EDITION SIZE: 7 PLUS 3 EA, 2 HC (PLUS 2 AUTHORIZED FOUNDRY PROOFS)









# SNAIL AND THE ANGEL

DATE: CONCEIVED IN 1977, FIRST CAST IN 1984

HEIGHT: 151 CM / 59.4 IN MATERIAL: BRONZE



# SPACE VENUS

DATE: C