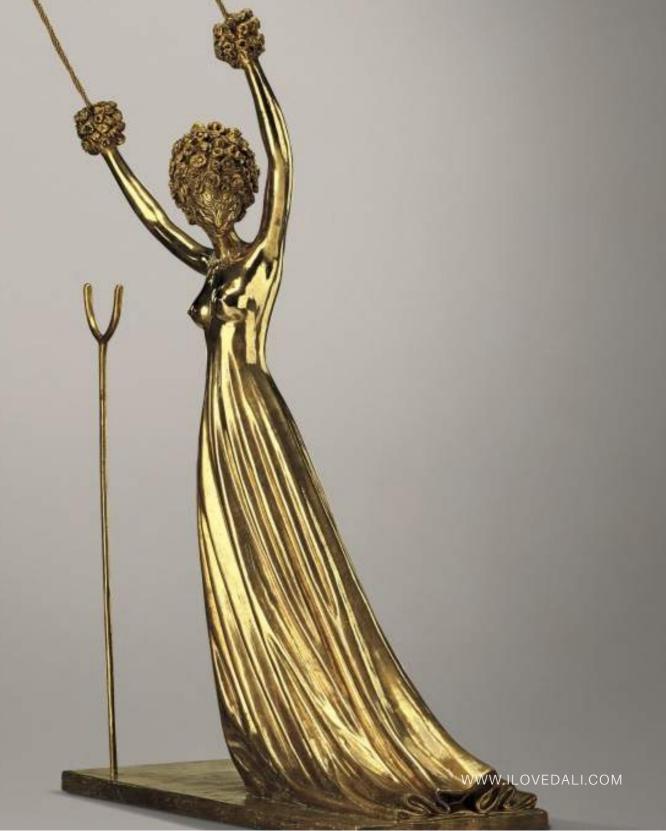

#### WOMAN OF TIME

DATE: CONCEIVED IN 1973, FIRST CAST IN 1984

HEIGHT: 242 CM / 95.3 IN MATERIAL: BRONZE

TECHNIQUE: LOST WAX PROCESS

EDITION SIZE: 8 PLUS 4 EA (PLUS 2 AUTHORIZED FOUNDRY PROOFS)