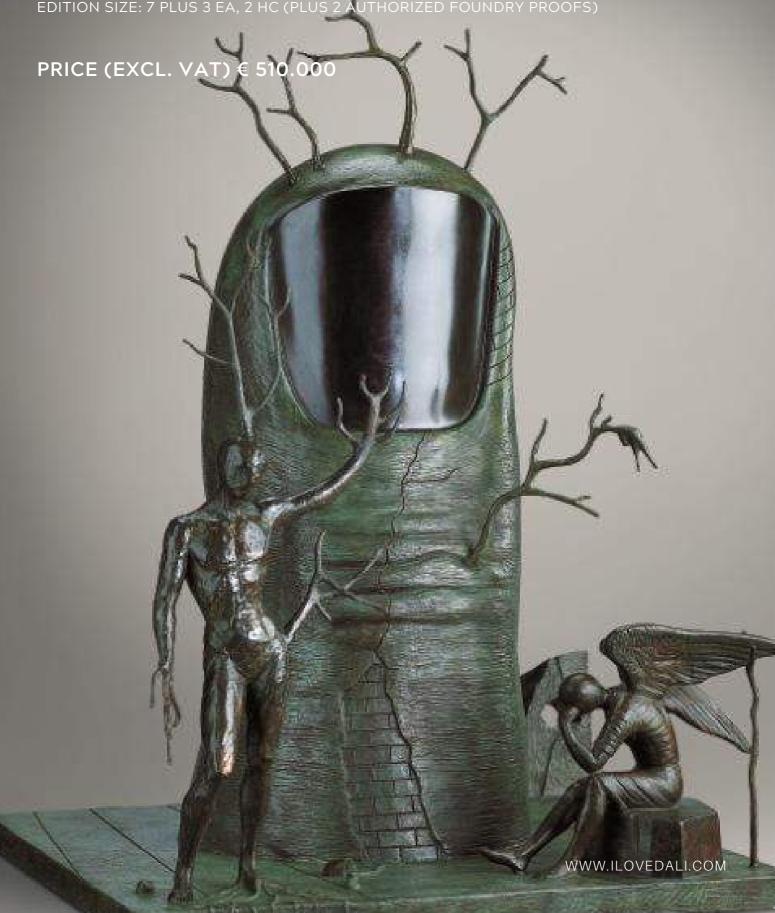

#### NOBILITY OF TIME

DATE: CONCEIVED IN 1977, FIRST CAST IN 1984

HEIGHT: 154 CM / 60.6 IN MATERIAL: BRONZE

TECHNIQUE: LOST WAX PROCESS

EDITION SIZE: 7 PLUS 3 EA, 2 HC (PLUS 2 AUTHORIZED FOUNDRY PROOFS)