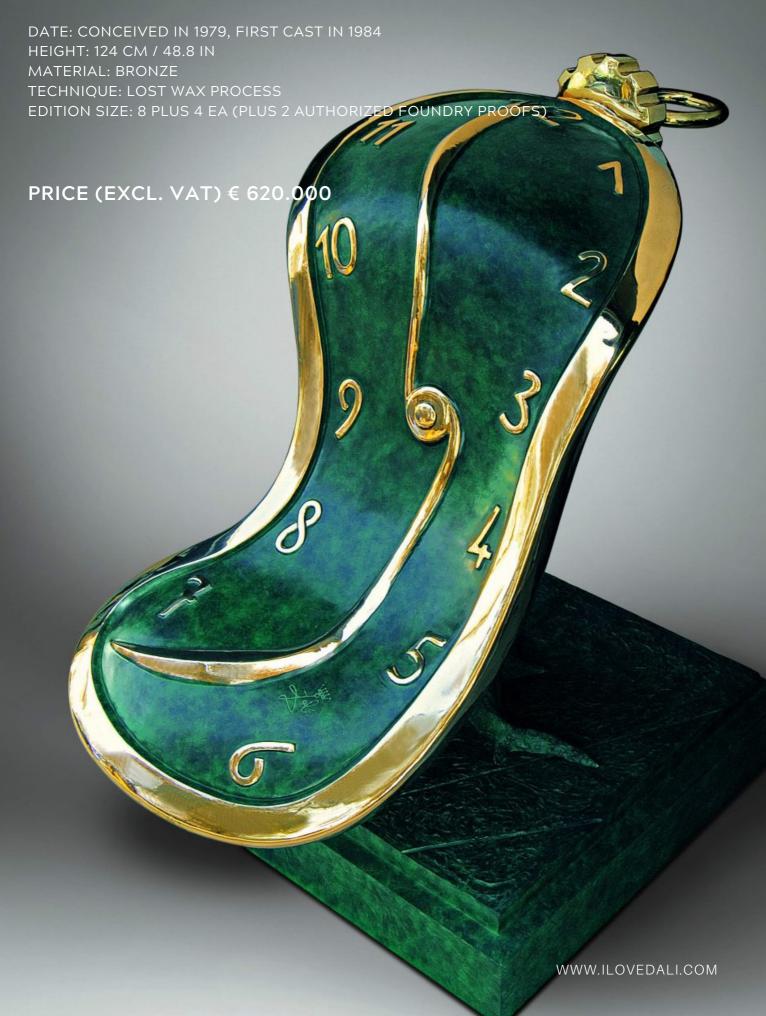

#### NOBILITY OF TIME

DATE: CONCEIVED IN 1977, FIRST CAST IN 1984

HEIGHT: 154 CM / 60.6 IN MATERIAL: BRONZE

TECHNIQUE: LOST WAX PROCESS

EDITION SIZE: 7 PLUS 3 EA, 2 HC (PLUS 2 AUTHORIZED FOUNDRY PROOFS)