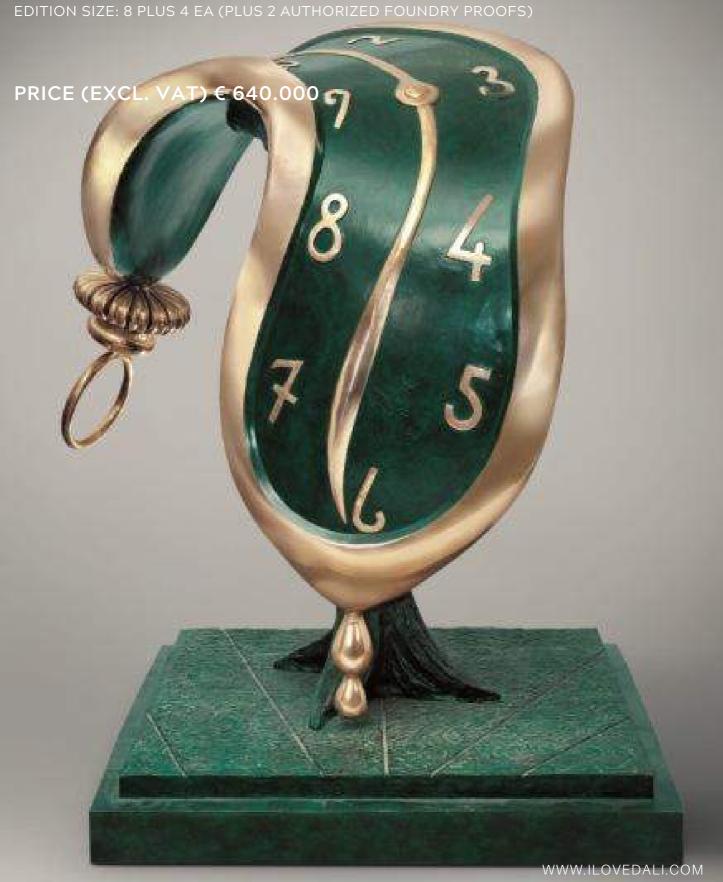

E

DATE: CONCEIVED IN 1968, FIRST CAST IN 1984

HEIGHT: 200 CM / 78.7 IN

MATERIAL: BRONZE

TECHNIQUE: LOST WAX PROCESS

EDITION SIZE: 8 PLUS 4 EA (PLUS 2 AUTHORIZED FOUNDRY PROOFS)

**PRICE (EXCL. VAT) € 750.000** 



# ALICE IN WONDERLAND

DATE: CONCEIVED IN 1977, FIRST CAST IN 1984 HEIGHT: 227 CM / 89.4 IN

MATERIAL: BRONZE
TECHNIQUE: LOST WAX PROCESS
EDITION SIZE: 7 PLUS 3 EA, 2 HC (PLUS 2 AUTHORIZED FOUNDRY PROOFS)

PRICE (EXCL. VAT) € 950.000



### CABINET ANTHROPOMORPHIQUE

DATE: CONCEIVED AND FIRST CAST IN 1982

HEIGHT: 96 CM / 37.8 IN MATERIAL: BRONZE

TECHNIQUE: LOST WAX PROCESS

EDITION SIZE: 11 PLUS 1 EA

PRICE (EXCL. VAT) € 800.000







### DANCE OF TIME II

DATE: CONCEIVED IN 1979, FIRST CAST IN 1984

HEIGHT: 150 CM / 59.1 IN MATERIAL: BRONZE

TECHNIQUE: LOST WAX PROCESS



#### DANCE OF TIME III





#### HOMAGE TO TERPSICHORE





#### LADY GODIVA WITH BUTTERFLIES

DATE: CONCEIVED IN 1976, FIRST CAST IN 1984

HEIGHT: 167 CM / 65.7 IN

MATERIAL: BRONZE

TECHNIQUE: LOST WAX PROCESS

EDITION SIZE: 8 PLUS 4 EA (PLUS 2 AUTHORIZED FOUNDRY PROOFS)



#### MAN WITH BUTTERFLY



#### NOBILITY OF TIME

DATE: CONCEIVED IN 1977, FIRST CAST IN 1984

HEIGHT: 154 CM / 60.6 IN MATERIAL: BRONZE

TECHNIQUE: LOST WAX PROCESS

EDITION SIZE: 7 PLUS 3 EA, 2 HC (PLUS 2 AUTHORIZED FOUNDRY PROOFS)









# SNAIL AND THE ANGEL

DATE: CONCEIVED IN 1977, FIRST CAST IN 1984

HEIGHT: 151 CM / 59.4 IN MATERIAL: BRONZE



# SPACE VENUS

DATE: CONCEIVED IN 1977, FIRST CAST IN 1984

HEIGHT: 124 CM / 48.8 IN

MATERIAL: BRONZE

TECHNIQUE: LOST WAX PROCESS

EDITION SIZE: 7 PLUS 3 EA, 2 HC