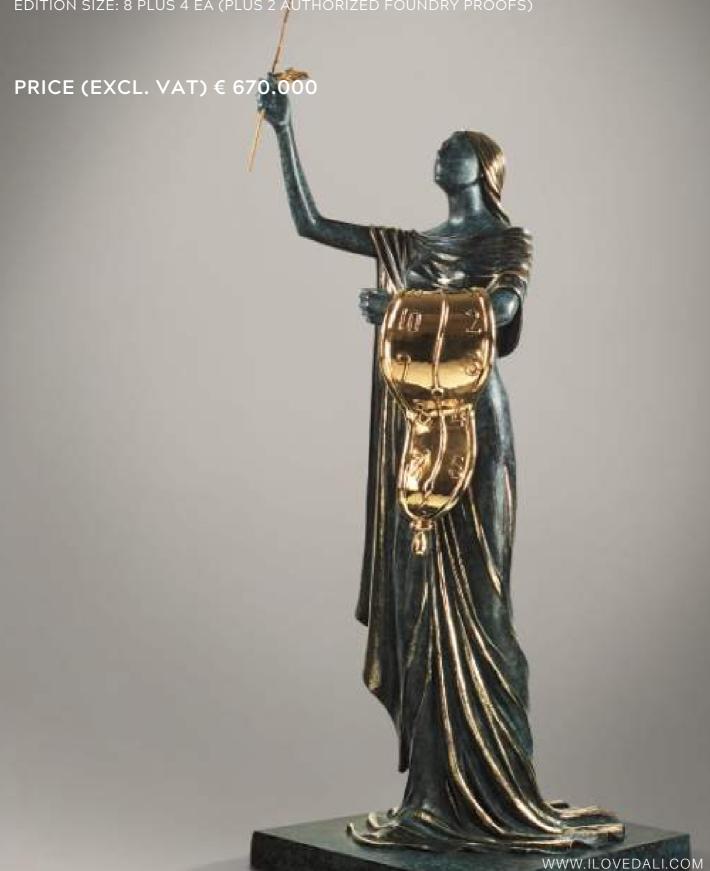

# VÉNUS À LA GIRAFE

DATE: CONCEIVED AND FIRST CAST IN 1973

HEIGHT: 240 CM / 94.5 IN

MATERIAL: BRONZE

TECHNIQUE: LOST WAX PROCESS EDITION SIZE: 8 PLUS 1 EA, 3 HC

PRICE (EXCL. VAT) € 670.000