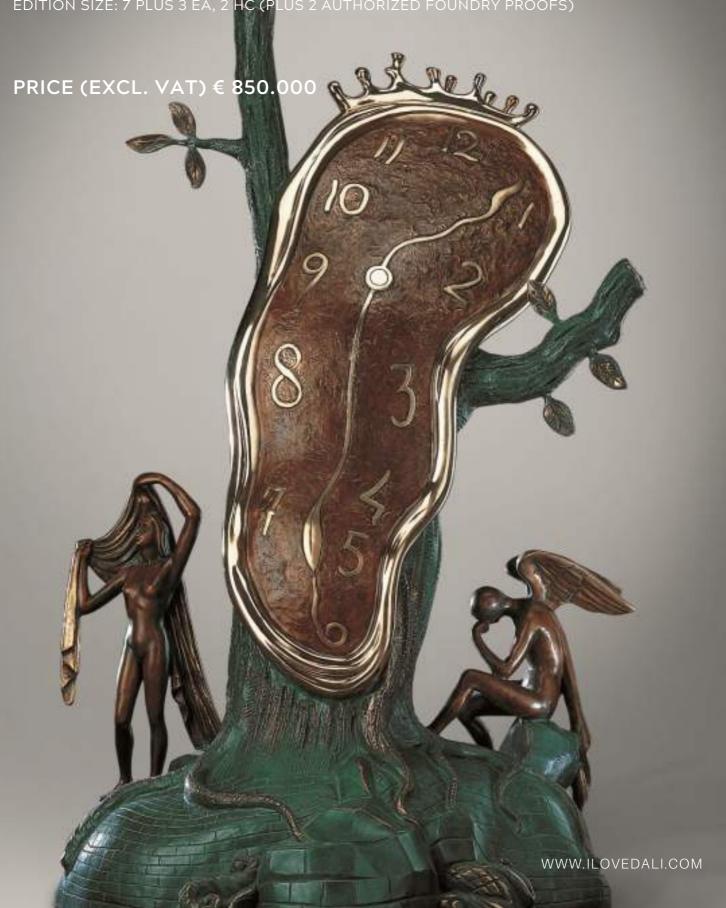

#### NOBILITY OF TIME

DATE: CONCEIVED IN 1977, FIRST CAST IN 1984

HEIGHT: 154 CM / 60.6 IN MATERIAL: BRONZE

TECHNIQUE: LOST WAX PROCESS

EDITION SIZE: 7 PLUS 3 EA, 2 HC (PLUS 2 AUTHORIZED FOUNDRY PROOFS)