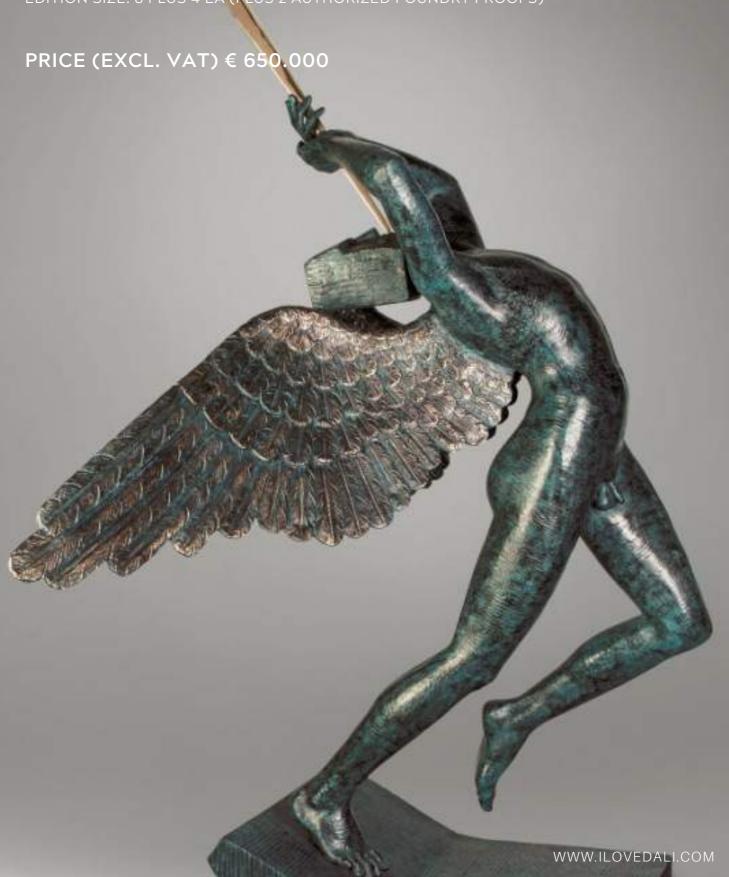

#### TRIUMPHANT ANGEL

DATE: CONCEIVED IN 1976, FIRST CAST IN 1984

HEIGHT: 225 CM / 88.6 IN

MATERIAL: BRONZE

TECHNIQUE: LOST WAX PROCESS
EDITION SIZE: 8 PLUS 4 EA (PLUS 2 AUTHORIZED FOUNDRY PROOFS)