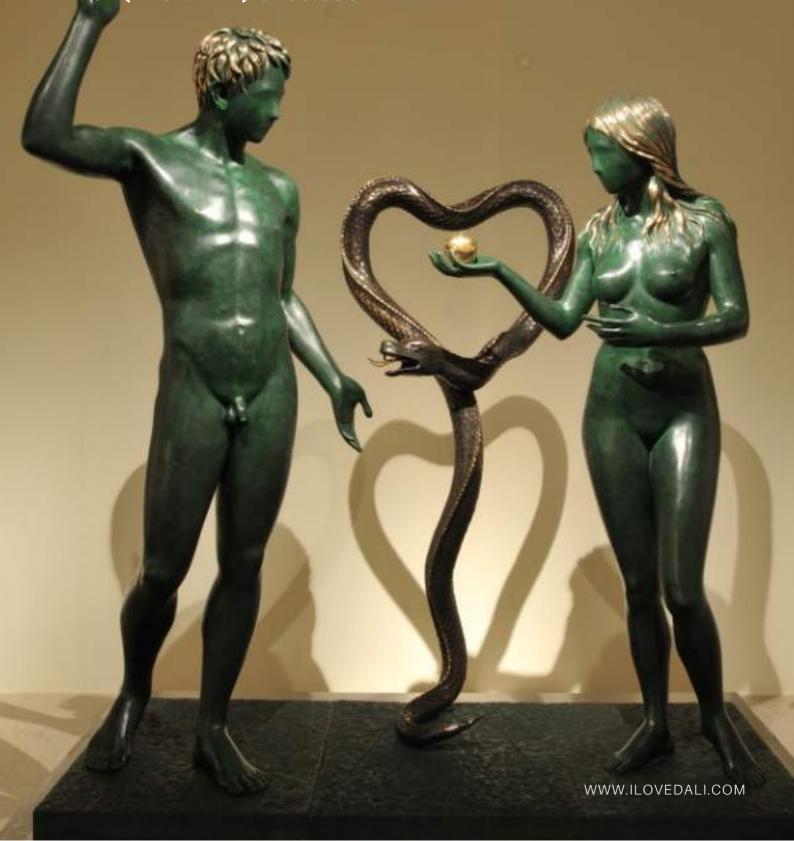

#### ADAM AND EVE

DATE: CONCEIVED IN 1968, FIRST CAST IN 1984

HEIGHT: 200 CM / 78.7 IN

MATERIAL: BRONZE

TECHNIQUE: LOST WAX PROCESS

EDITION SIZE: 8 PLUS 4 EA (PLUS 2 AUTHORIZED FOUNDRY PROOFS)

**PRICE (EXCL. VAT) € 750.000** 