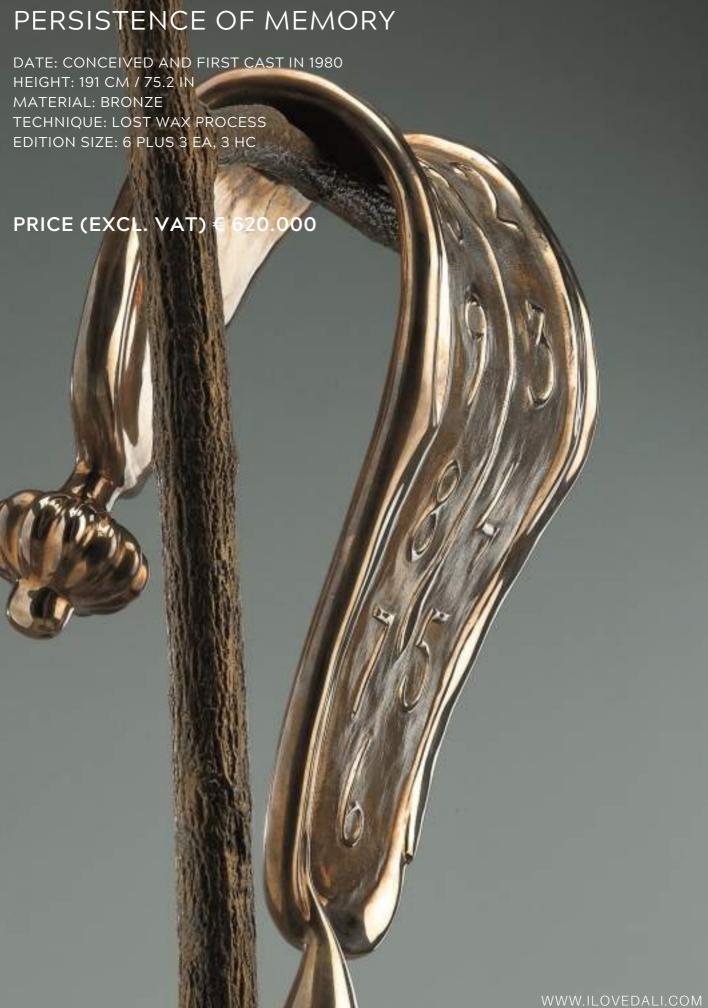

# SNAIL AND THE ANGEL

DATE: CONCEIVED IN 1977, FIRST CAST IN 1984

HEIGHT: 151 CM / 59.4 IN MATERIAL: BRONZE