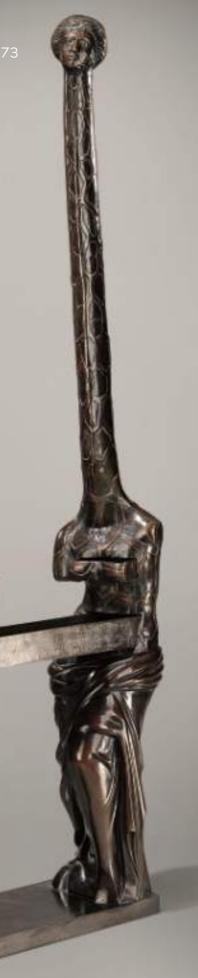

# VÉNUS À LA GIRAFE

DATE: CONCEIVED AND FIRST CAST IN 1973

HEIGHT: 240 CM / 94.5 IN

MATERIAL: BRONZE

TECHNIQUE: LOST WAX PROCESS EDITION SIZE: 8 PLUS 1 EA, 3 HC

PRICE (EXCL. VAT) € 670.000