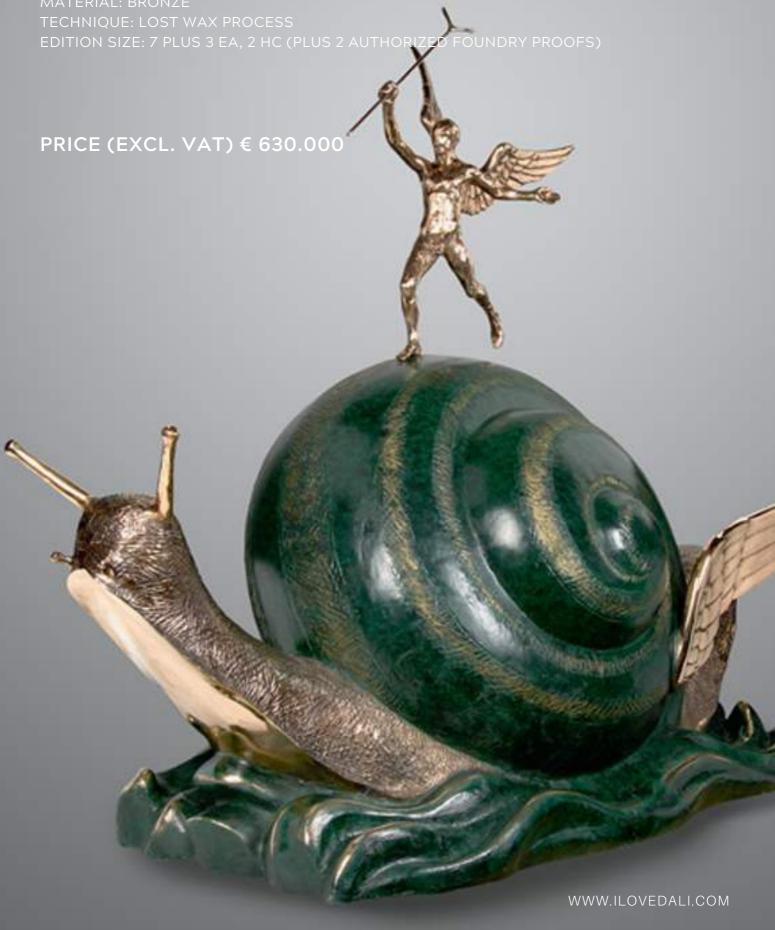

# SNAIL AND THE ANGEL

DATE: CONCEIVED IN 1977, FIRST CAST IN 1984

HEIGHT: 151 CM / 59.4 IN MATERIAL: BRONZE