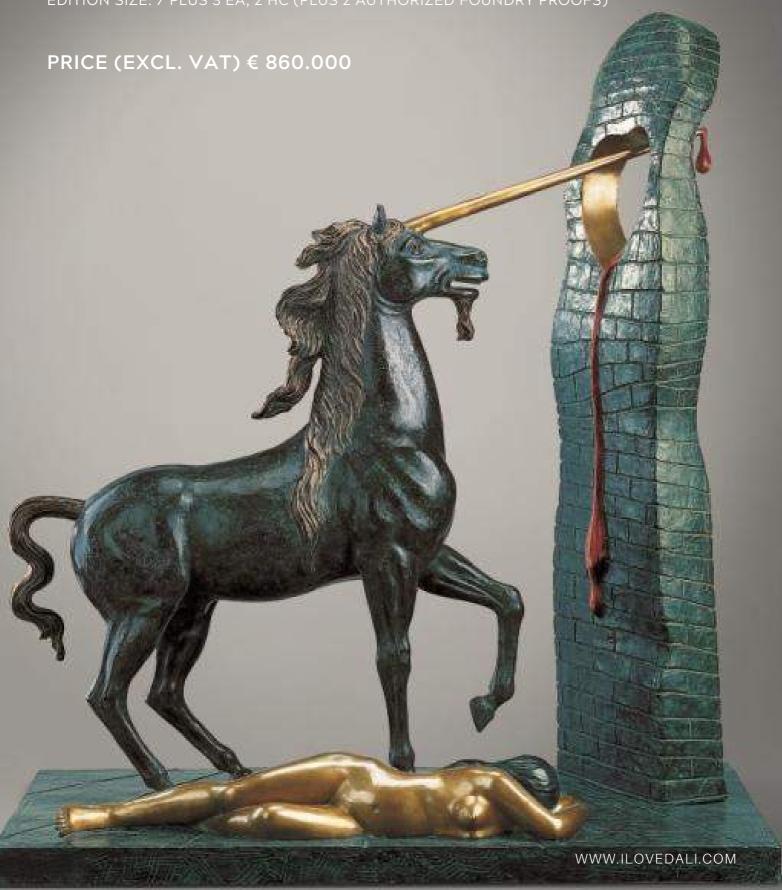

#### UNICORN

DATE: CONCEIVED IN 1977, FIRST CAST IN 1984

HEIGHT: 183 CM / 72 IN MATERIAL: BRONZE

TECHNIQUE: LOST WAX PROCESS