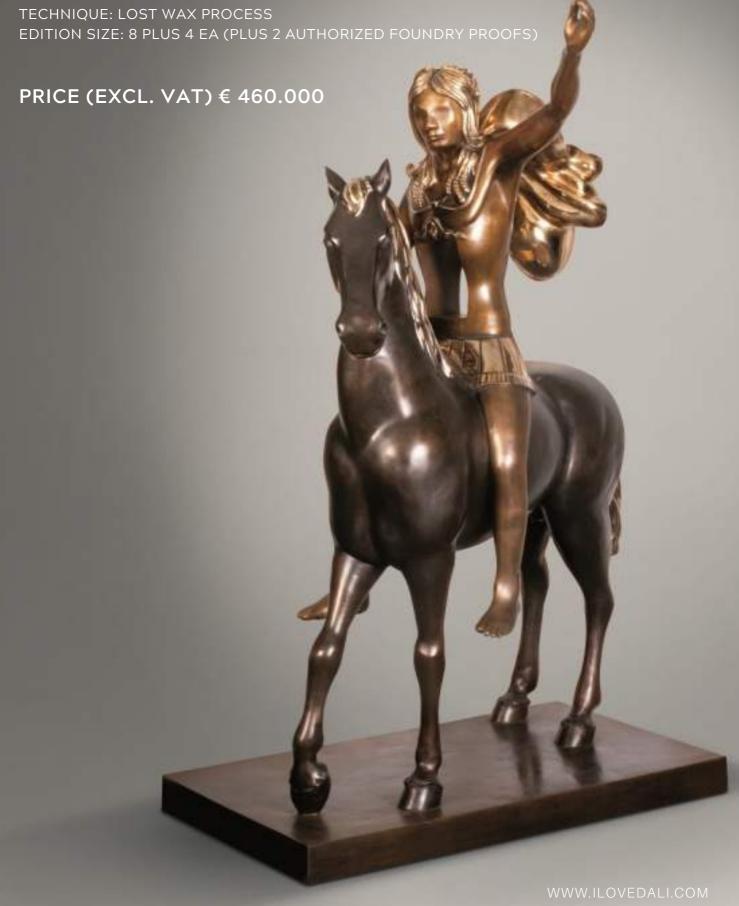

# SPACE VENUS

DATE: CONCEIVED IN 1977, FIRST CAST IN 1984

HEIGHT: 124 CM / 48.8 IN

MATERIAL: BRONZE

TECHNIQUE: LOST WAX PROCESS

EDITION SIZE: 7 PLUS 3 EA, 2 HC (PLUS 2 AUTHORIZED FOUNDRY PROOFS)

**PRICE (EXCL. VAT) € 870.000** 