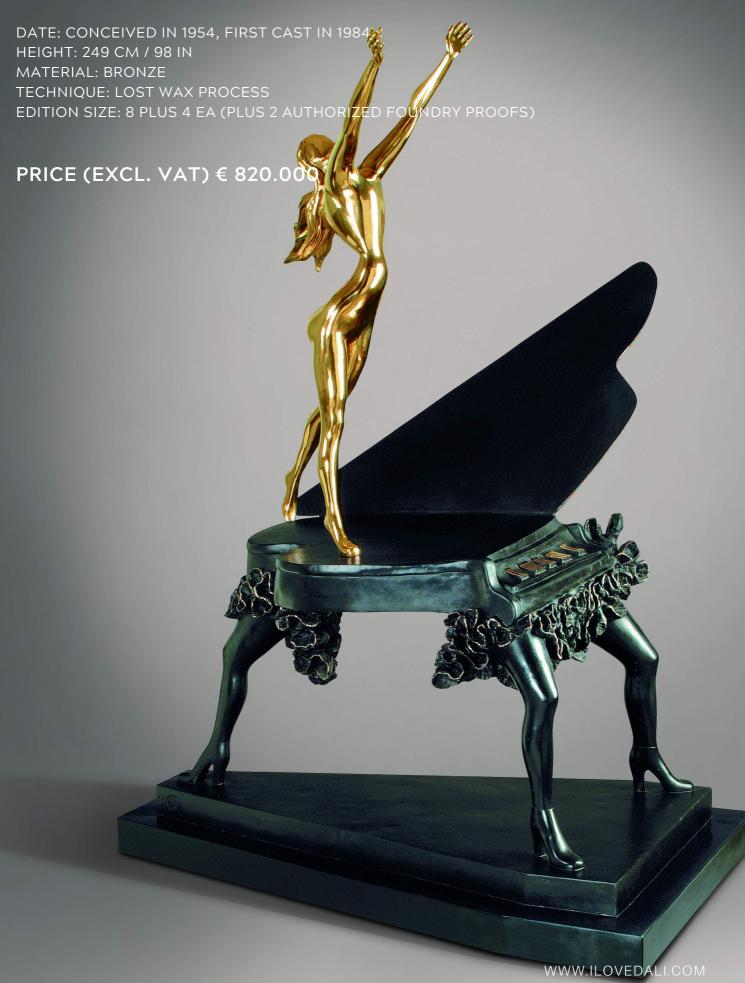

1976, FIRST CAST IN 1984

HEIGHT: 167 CM / 65.7 IN

MATERIAL: BRONZE

TECHNIQUE: LOST WAX PROCESS

EDITION SIZE: 8 PLUS 4 EA (PLUS 2 AUTHORIZED FOUNDRY PROOFS)



#### MAN WITH BUTTERFLY



#### NOBILITY OF TIME

DATE: CONCEIVED IN 1977, FIRST CAST IN 1984

HEIGHT: 154 CM / 60.6 IN MATERIAL: BRONZE

TECHNIQUE: LOST WAX PROCESS

EDITION SIZE: 7 PLUS 3 EA, 2 HC (PLUS 2 AUTHORIZED FOUNDRY PROOFS)









# SNAIL AND THE ANGEL

DATE: CONCEIVED IN 1977, FIRST CAST IN 1984

HEIGHT: 151 CM / 59.4 IN MATERIAL: BRONZE



# SPACE VENUS

DATE: CONCEIVED IN 1977, FIRST CAST IN 1984

HEIGHT: 124 CM / 48.8 IN

MATERIAL: BRONZE

TECHNIQUE: LOST WAX PROCESS

EDITION SIZE: 7 PLUS 3 EA, 2 HC (PLUS 2 AUTHORIZED FOUNDRY PROOFS)

**PRICE (EXCL. VAT) € 870.000** 

WWW.ILOVEDALI.COM

#### **SURREALIST PIANO**



#### SURREALIST WARRIOR

DATE: CONCEIVED IN 1971, FIRST CAST IN 1984

HEIGHT: 167 CM / 65.7 IN MATERIAL: BRONZE



#### TRIUMPHANT ANGEL

DATE: CONCEIVED IN 1976, FIRST CAST IN 1984

HEIGHT: 225 CM / 88.6 IN

MATERIAL: BRONZE

TECHNIQUE: LOST WAX PROCESS
EDITION SIZE: 8 PLUS 4 EA (PLUS 2 AUTHORIZED FOUNDRY PROOFS)



# TRIUMPHANT ELEPHANT

DATE: CONCEIVED IN 1975, FIRST CAST IN 1984

HEIGHT: 265 CM / 104.3 IN

MATERIAL: BRONZE

TECHNIQUE: LOST WAX PROCESS
EDITION SIZE: 8 PLUS 4 EA (PLUS 2 AUTHORIZED FOUNDRY PRO

PRICE (EXCL. VAT) € 750.000

WWW.ILOVEDALI.COM

#### UNICORN

DATE: CONCEIVED IN 1977, FIRST CAST IN 1984

HEIGHT: 183 CM / 72 IN MATERIAL: BRONZE

TECHNIQUE: LOST WAX PROCESS





# VÉNUS À LA GIRAFE

DATE: CONCEIVED AND FIRST CAST IN 1973

HEIGHT: 240 CM / 94.5 IN

MATERIAL: BR