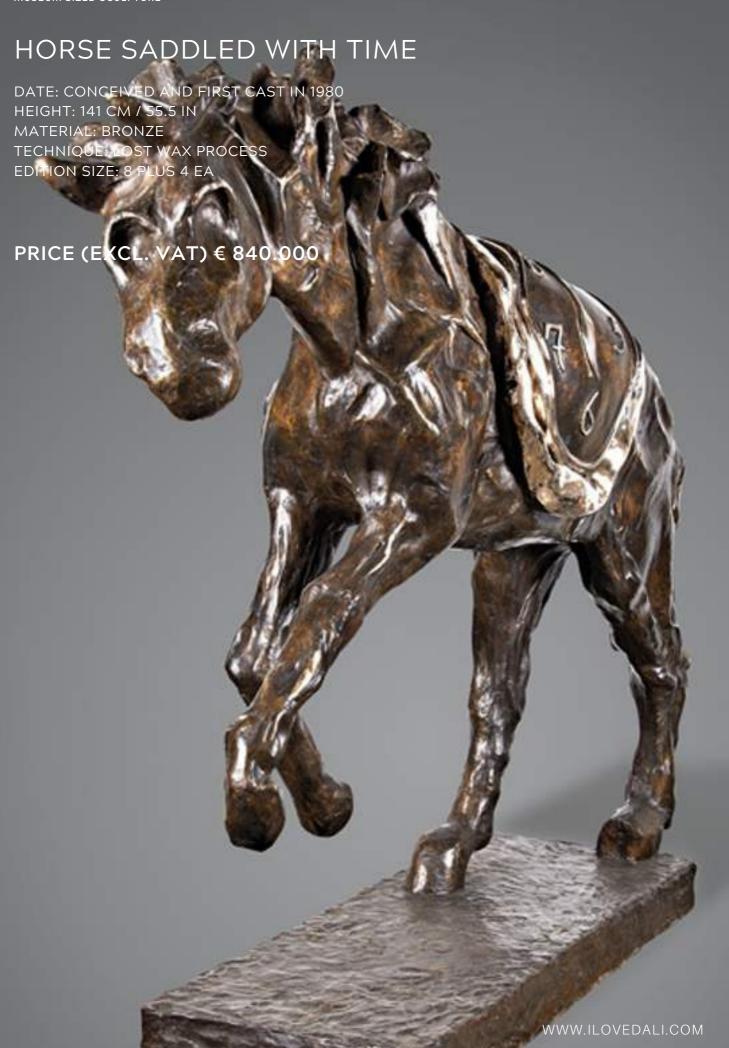

#### WOMAN OF TIME

DATE: CONCEIVED IN 1973, FIRST CAST IN 1984

HEIGHT: 242 CM / 95.3 IN MATERIAL: BRONZE

TECHNIQUE: LOST WAX PROCESS

EDITION SIZE: 8 PLUS 4 EA (PLUS 2 AUTHORIZED FOUNDRY PROOFS)