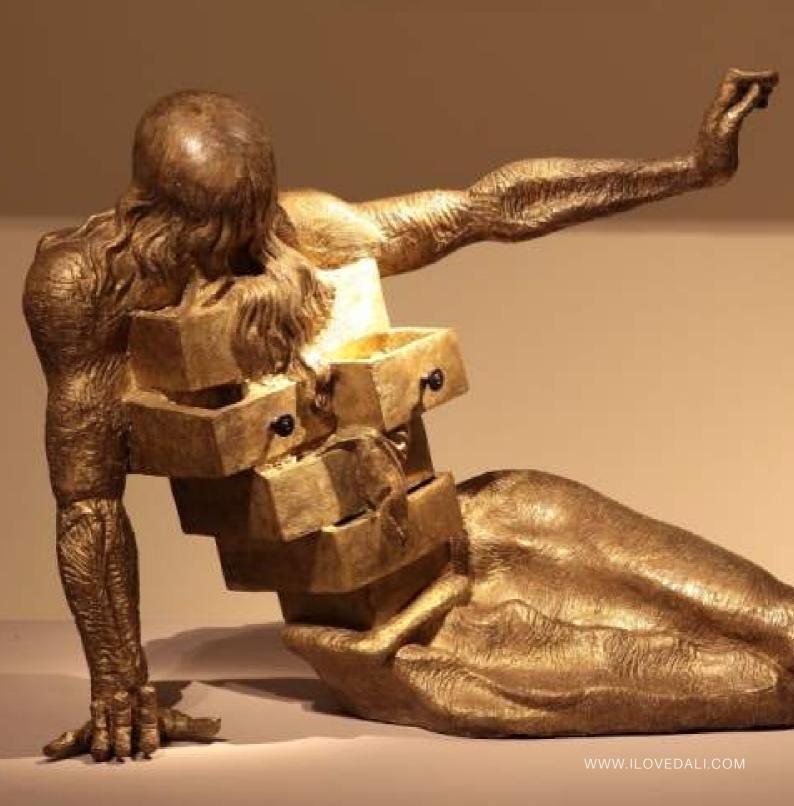

### CABINET ANTHROPOMORPHIQUE

DATE: CONCEIVED AND FIRST CAST IN 1982

HEIGHT: 96 CM / 37.8 IN MATERIAL: BRONZE

TECHNIQUE: LOST WAX PROCESS

EDITION SIZE: 11 PLUS 1 EA

PRICE (EXCL. VAT) € 800.000