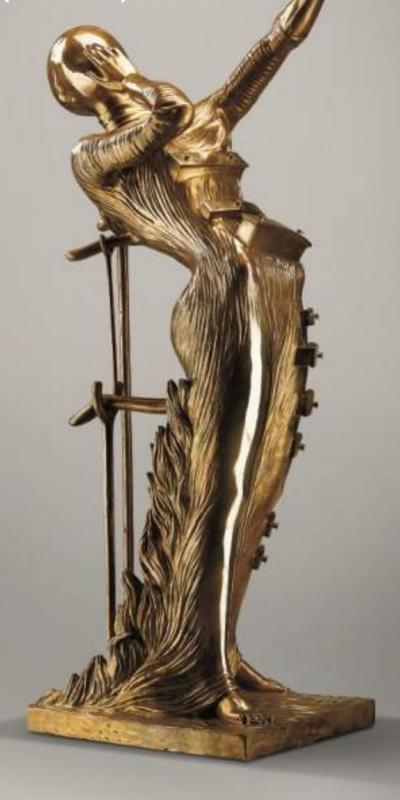

#### SURREALIST WARRIOR

DATE: CONCEIVED IN 1971, FIRST CAST IN 1984

HEIGHT: 167 CM / 65.7 IN MATERIAL: BRONZE