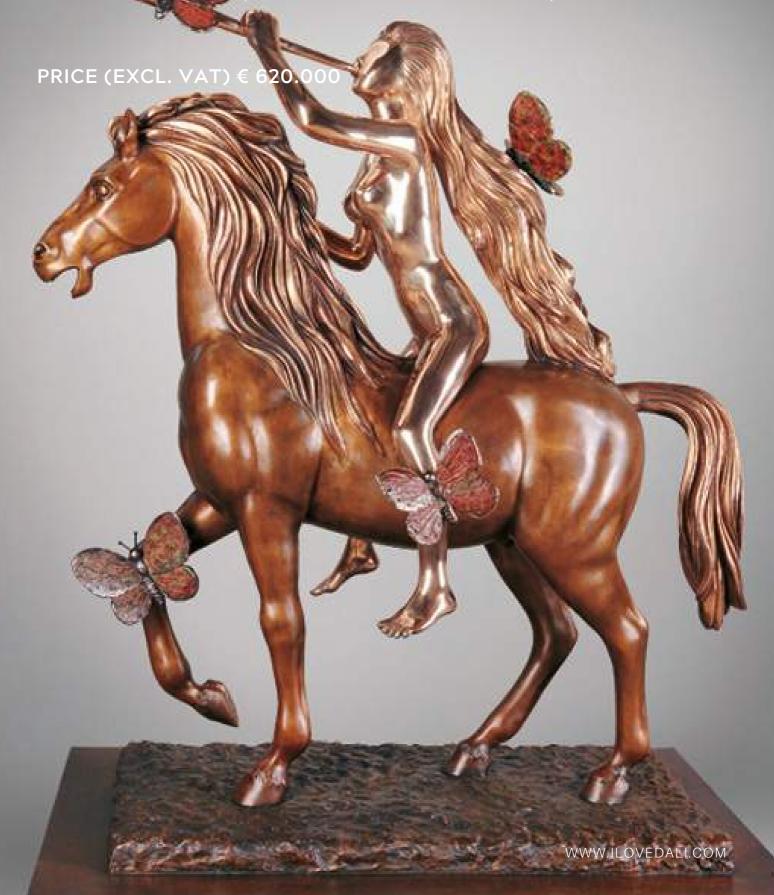

#### LADY GODIVA WITH BUTTERFLIES

DATE: CONCEIVED IN 1976, FIRST CAST IN 1984

HEIGHT: 167 CM / 65.7 IN

MATERIAL: BRONZE

TECHNIQUE: LOST WAX PROCESS

EDITION SIZE: 8 PLUS 4 EA (PLUS 2 AUTHORIZED FOUNDRY PROOFS)