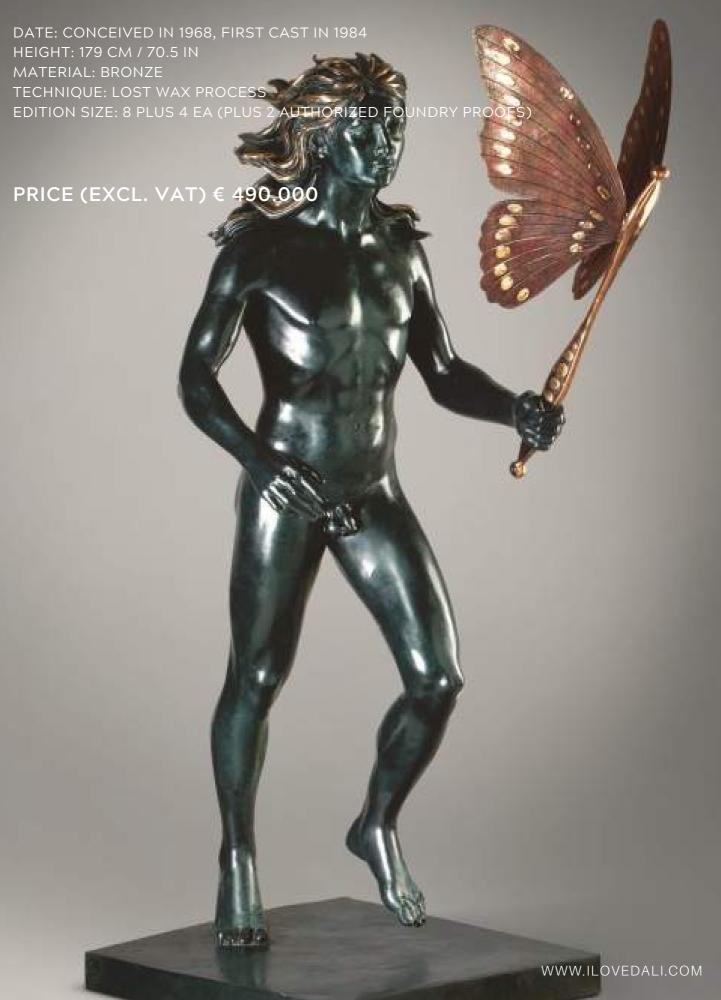

9.4 IN

MATERIAL: BRONZE
TECHNIQUE: LOST WAX PROCESS
EDITION SIZE: 7 PLUS 3 EA, 2 HC (PLUS 2 AUTHORIZED FOUNDRY PROOFS)

PRICE (EXCL. VAT) € 950.000



### CABINET ANTHROPOMORPHIQUE

DATE: CONCEIVED AND FIRST CAST IN 1982

HEIGHT: 96 CM / 37.8 IN MATERIAL: BRONZE

TECHNIQUE: LOST WAX PROCESS

EDITION SIZE: 11 PLUS 1 EA

PRICE (EXCL. VAT) € 800.000







### DANCE OF TIME II

DATE: CONCEIVED IN 1979, FIRST CAST IN 1984

HEIGHT: 150 CM / 59.1 IN MATERIAL: BRONZE

TECHNIQUE: LOST WAX PROCESS



#### DANCE OF TIME III





#### HOMAGE TO TERPSICHORE





#### LADY GODIVA WITH BUTTERFLIES

DATE: CONCEIVED IN 1976, FIRST CAST IN 1984

HEIGHT: 167 CM / 65.7 IN

MATERIAL: BRONZE

TECHNIQUE: LOST WAX PROCESS

EDITION SIZE: 8 PLUS 4 EA (PLUS 2 AUTHORIZED FOUNDRY PROOFS)



#### MAN WITH BUTTERFLY



#### NOBILITY OF TIME

DATE: CONCEIVED IN 1977, FIRST CAST IN 1984

HEIGHT: 154 CM / 60.6 IN MATERIAL: BRONZE

TECHNIQUE: LOST WAX PROCESS

EDITION SIZE: 7 PLUS 3 EA, 2 HC (PLUS 2 AUTHORIZED FOUNDRY PROOFS)









# SNAIL AND THE ANGEL

DATE: CONCEIVED IN 1977, FIRST CAST IN 1984

HEIGHT: 151 CM / 59.4 IN MATERIAL: BRONZE



# SPACE VENUS

DATE: CONCEIVED IN 1977, FIRST CAST IN 1984

HEIGHT: 124 CM / 48.8 IN

MATERIAL: BRONZE

TECHNIQUE: LOST WAX PROCESS

EDITION SIZE: 7 PLUS 3 EA, 2 HC (PLUS 2 AUTHORIZED FOUNDRY PROOFS)

**PRICE (EXCL. VAT) € 870.000** 

WWW.ILOVEDALI.COM

#### **SURREALIST PIANO**



#### SURREALIST WARRIOR

DATE: CONCEIVED IN 1971, FIRST CAST IN 1984

HEIGHT: 167 CM / 65.7 IN MATERIAL: BRONZE



#### TRIUMPHANT ANGEL

DATE: CONCEIVED IN 1976, FIRST CAST IN 1984

HEI