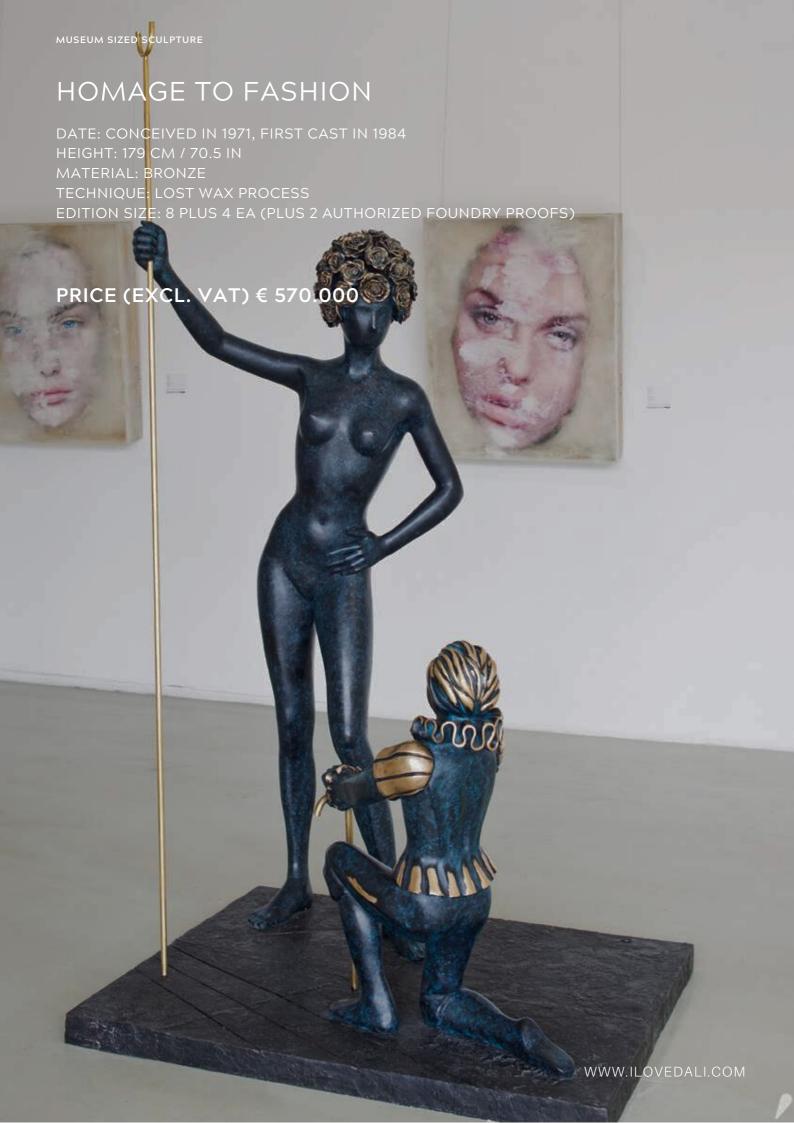

#### SURREALIST WARRIOR

DATE: CONCEIVED IN 1971, FIRST CAST IN 1984

HEIGHT: 167 CM / 65.7 IN MATERIAL: BRONZE